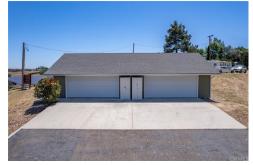

## \$ 749,000

Welcome to 2880 Berry Patch Lane in Paso Robles Wine Country, the perfect place to sip wine on the porch and take in country views! This recently renovated 3 bedroom and 2 bath modular home on a permanent foundation offers you style and comfort on a beautiful 5 acre parcel. Spacious Master Bedroom with built in closet organizer and beautifully renovated master bath. Additional bedrooms have built in closets for maximizing storage. Guest bath has been updated with new vanity and tile flooring. The open concept kitchen has been updated with recessed lighting, marble tile countertops, new Samsung black stainless steel appliances, beautiful new cabinetry and tile flooring. There is an attached garage plus a large detached garage/shop. A portion of the garage/shop has been converted to a bedroom with an unpermitted bathroom complete with shower.