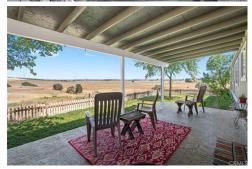

## \$ 749,000

Welcome to 2880 Berry Patch Lane in Paso Robles Wine Country, the perfect place to sip wine on the porch and take in country views! This recently renovated 3 bedroom and 2 bath modular home on a permanent foundation offers you style and comfort on a beautiful 5 acre parcel. Spacious Master Bedroom with built in closet organizer and beautifully renovated master bath. Additional bedrooms have built in closets for maximizing storage. Guest bath has been updated with new vanity and tile flooring. The open concept kitchen has been updated with recessed lighting, marble tile countertops, new Samsung black stainless steel appliances, beautiful new cabinetry and tile flooring. There is an attached garage plus a large detached garage/shop. A portion of the garage/shop has been converted to a bedroom with an unpermitted bathroom complete with shower.