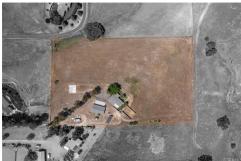

## 2880 Berry Patch Lane, Templeton, CA 93465

» Beds: 3 | Baths: 1 Full, 1 Three-Quarter

» MLS #: NS22183652

Lori Bagby

(805) 610-9332

lori.bagby@sbcglobal.net

» Mobile/Manufactured | 1,248 ft<sup>2</sup> | Lot: 5 acres