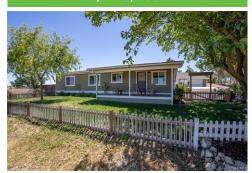

## \$ 749,000

Welcome to 2880 Berry Patch Lane in Paso Robles Wine Country, the perfect place to sip wine on the porch and take in country views! This recently renovated 3 bedroom and 2 bath modular home on a permanent foundation offers you style and comfort on a beautiful 5 acre parcel. Spacious Master Bedroom with built in closet organizer and beautifully renovated master bath. Additional bedrooms have built in closets for maximizing storage. Guest bath has been updated with new vanity and tile flooring. The open concept kitchen has been updated with recessed lighting, marble tile countertops, new Samsung black stainless steel appliances, beautiful new cabinetry and tile flooring. There is an attached garage plus a large detached garage/shop. A portion of the garage/shop has been converted to a bedroom with an unpermitted bathroom complete with shower.