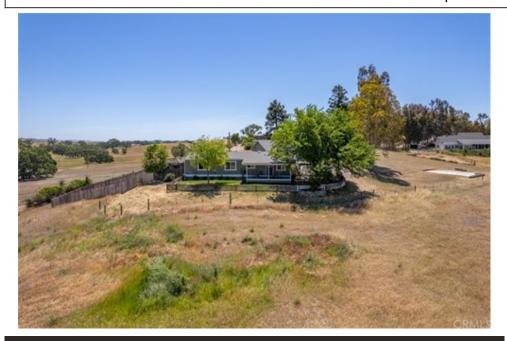

## 2880 Berry Patch Lane, Templeton, CA 93465

» Beds: 3 | Baths: 1 Full, 1 Three-Quarter

» MLS #: NS22183652

Lori Bagby

(805) 610-9332

lori.bagby@sbcglobal.net

» Mobile/Manufactured | 1,248 ft<sup>2</sup> | Lot: 5 acres

## \$ 749,000

Welcome to 2880 Berry Patch Lane in Paso Robles Wine Country, the perfect place to sip wine on the porch and take in country views! This recently renovated 3 bedroom and 2 bath modular home on a permanent foundation offers you style and comfort on a beautiful 5 acre parcel. Spacious Master Bedroom with built in closet organizer and beautifully renovated master bath. Additional bedrooms have built in closets for maximizing storage. Guest bath has been updated with new vanity and tile flooring. The open concept kitchen has been updated with recessed lighting, marble tile countertops, new Samsung black stainless steel appliances, beautiful new cabinetry and tile flooring. There is an attached garage plus a large detached garage/shop. A portion of the garage/shop has been converted to a bedroom with an unpermitted bathroom complete with shower.